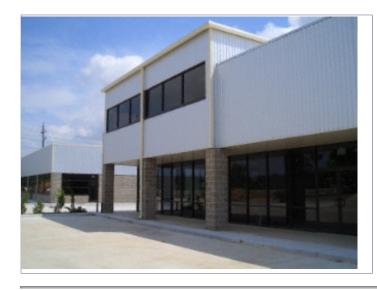

# **12640 Telge St** Houston, TX 77095

County: Harris
Suite/Floor: Space 1
Space Type: Shopping Center
Strip Center

Lease Type:

Date Available:

Space Available:

Rental Rate:

Divisible To:

Maximum Contiguous:

#### **Property Description**

17,900 +/- SF available for retail, office, medical use. Many new residential homes nearby. Lots of new developments in the area. Ready for build out.